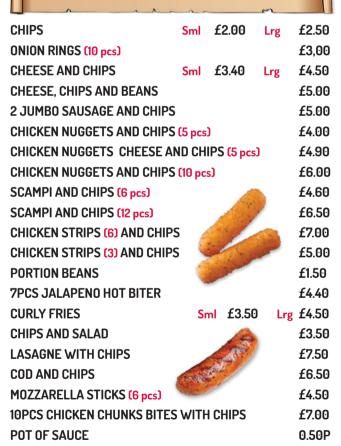

# LIGHT MEALS

Garlic, Chilli, Mint, Mayo, BBQ, Ketchup, Sweet Chilli, Burger Relish

£5.50 £4.00 £4.20 £5.70 £5.00 £6.50 f6.50 £6.50

£5.00 £5.00 £5.50 £7.00 f5.00 £6.50 £5.50 f700

£4.20 £5.70 £5.00 £6.50 £5.20 £6.70 £4.50 £6.00 £5.00

£3.50 £4.20 £5.70 £5.70 £7.00

£5.00 £6.50 £6.00 £7.50 £5.50 £7.00