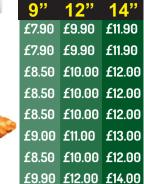

Sweetcorn, Doner Meat, Tomato, Tandoori chicken

**Garlic Pizza Bread with Cheese** 

**Garlic Baguette Garlic Baguette with cheese** 

> **Choose your Base** Tomato, Chilli, Garlic, BBQ sauce

£7.50 £10.00 £12.00

£9.70 £12.00 £14.00

f1.00 f2.00 f3.00

£1.50 £2.50 £3.50

£1.00 £1.50 £2.00

£6.00 £8.00 £10.00

£3.00